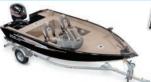

## HOLIDAY DLX

<sup>\$</sup>15.495

**BEAM: 84"** CAPACITY: 5 PERS. MAX HP: 75 HP

WITH A MERCURY 4S ENGINE | 50 HP ELPT | ALSO AVAILABLE IN RED

### *AMOROK*

LENGTH: 16'-6"

**BEAM: 88"** CAPACITY: 6 PERS. MAX HP: 75 HP

WITH A MERCURY 4S ENGINE | 60 HP ELPT | ALSO AVAILABLE IN RED

#### Nanook 🔼

<sup>\$</sup>16,495

<sup>\$</sup>15,995

LENGTH: 16'-6" **BEAM: 88"** CAPACITY: 5 PERS.

**MAX HP: 115 HP** 

<sup>\$</sup>24,495

WITH A MERCURY 4S ENGINE | 60 HP ELPT | ALSO AVAILABLE IN RED