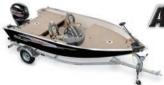

## HOLIDAY DLX

<sup>\$</sup>15.495

**BEAM: 84"** CAPACITY: 5 PERS. MAX HP: 75 HP

WITH A MERCURY 4S ENGINE | 50 HP ELPT | ALSO AVAILABLE IN RED

### *AMOROK*

LENGTH: 16'-6"

**BEAM: 88"** CAPACITY: 6 PERS. MAX HP: 75 HP

WITH A MERCURY 4S ENGINE | 60 HP ELPT | ALSO AVAILABLE IN RED

#### Nanook 🔼

<sup>\$</sup>16,495

<sup>\$</sup>15,995

LENGTH: 16'-6" **BEAM: 88"** CAPACITY: 5 PERS.

**MAX HP: 115 HP** 

<sup>\$</sup>24,495

WITH A MERCURY 4S ENGINE | 60 HP ELPT | ALSO AVAILABLE IN RED