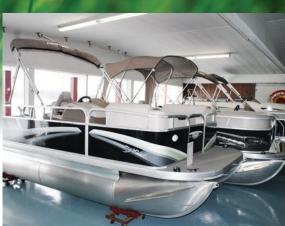

## HOLIDAY DLX

<sup>\$</sup>15.495

**BEAM: 84"** CAPACITY: 5 PERS. MAX HP: 75 HP

WITH A MERCURY 4S ENGINE | 50 HP ELPT | ALSO AVAILABLE IN RED

### *AMOROK*

LENGTH: 16'-6"

**BEAM: 88"** CAPACITY: 6 PERS. MAX HP: 75 HP

WITH A MERCURY 4S ENGINE | 60 HP ELPT | ALSO AVAILABLE IN RED

#### Nanook 🔼

<sup>\$</sup>16,495

<sup>\$</sup>15,995

LENGTH: 16'-6" **BEAM: 88"** CAPACITY: 5 PERS.

**MAX HP: 115 HP** 

<sup>\$</sup>24,495

WITH A MERCURY 4S ENGINE | 60 HP ELPT | ALSO AVAILABLE IN RED

## VECTRA

LENGTH: 19'-7" | BEAM: 8'-5"" CAPACITY: 8 PERS. | MAX HP: 75 HP WITH A MERCURY 4S ENGINE | 50 HP ELPT CT ALSO AVAILABLE IN RED & BLUE | STERN LADDER INCLUDED

<sup>\$</sup>15,495

## VEGTRA

LENGTH: 21'-6" | BEAM: 8'-5"" CAPACITY: 10 PERS. | MAX HP: 115 HP WITH A MERCURY 4S ENGINE | 60 HP ELPT CT

# **CLASSIC EDITION**

LENGTH: 23'-6" | BEAM: 8'-5"" CAPACITY: 12 PERS. | MAX HP: 150 HP WITH A MERCURY 4S ENGINE | 115 HP EXLPT CT

ALSO AVAILABLE IN BLUE & BLACK | STERN LADDER INCLUDED

**SPECIAL DEALS ON DECK BOATS** 