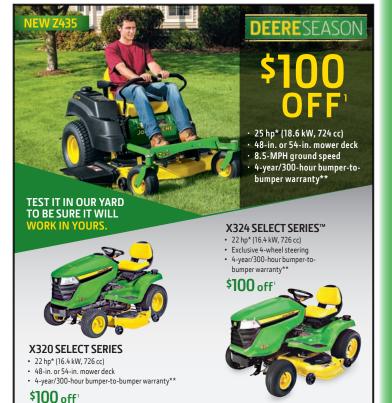

ENGINE | 60 HP ELPT | ALSO AVAILABLE IN RED



#### Nanook 🔼

<sup>\$</sup>16,495

<sup>\$</sup>15,995

LENGTH: 16'-6" **BEAM: 88"** CAPACITY: 5 PERS.

**MAX HP: 115 HP** 

<sup>\$</sup>24,495

WITH A MERCURY 4S ENGINE | 60 HP ELPT | ALSO AVAILABLE IN RED



## VECTRA

LENGTH: 19'-7" | BEAM: 8'-5"" CAPACITY: 8 PERS. | MAX HP: 75 HP WITH A MERCURY 4S ENGINE | 50 HP ELPT CT ALSO AVAILABLE IN RED & BLUE | STERN LADDER INCLUDED

<sup>\$</sup>15,495

## VEGTRA

LENGTH: 21'-6" | BEAM: 8'-5"" CAPACITY: 10 PERS. | MAX HP: 115 HP WITH A MERCURY 4S ENGINE | 60 HP ELPT CT



# **CLASSIC EDITION**

LENGTH: 23'-6" | BEAM: 8'-5"" CAPACITY: 12 PERS. | MAX HP: 150 HP WITH A MERCURY 4S ENGINE | 115 HP EXLPT CT

ALSO AVAILABLE IN BLUE & BLACK | STERN LADDER INCLUDED



**SPECIAL DEALS ON DECK BOATS**