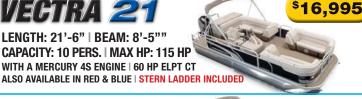

## VEGTRA

LENGTH: 21'-6" | BEAM: 8'-5"" CAPACITY: 10 PERS. | MAX HP: 115 HP WITH A MERCURY 4S ENGINE | 60 HP ELPT CT