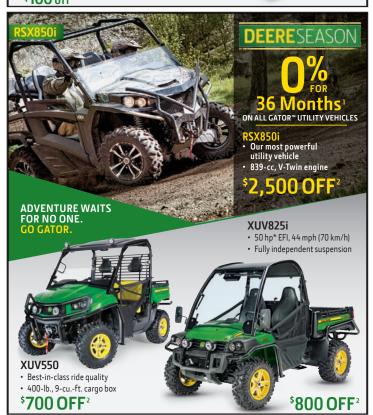

GINE | 60 HP ELPT | ALSO AVAILABLE IN RED



#### Nanook 🔼

<sup>\$</sup>16,495

<sup>\$</sup>15,995

LENGTH: 16'-6" **BEAM: 88"** CAPACITY: 5 PERS.

**MAX HP: 115 HP** 

<sup>\$</sup>24,495

WITH A MERCURY 4S ENGINE | 60 HP ELPT | ALSO AVAILABLE IN RED



## VECTRA

LENGTH: 19'-7" | BEAM: 8'-5"" CAPACITY: 8 PERS. | MAX HP: 75 HP WITH A MERCURY 4S ENGINE | 50 HP ELPT CT ALSO AVAILABLE IN RED & BLUE | STERN LADDER INCLUDED

<sup>\$</sup>15,495

## VEGTRA

LENGTH: 21'-6" | BEAM: 8'-5"" CAPACITY: 10 PERS. | MAX HP: 115 HP WITH A MERCURY 4S ENGINE | 60 HP ELPT CT



# **CLASSIC EDITION**

LENGTH: 23'-6" | BEAM: 8'-5"" CAPACITY: 12 PERS. | MAX HP: 150 HP WITH A MERCURY 4S ENGINE | 115 HP EXLPT CT

ALSO AVAILABLE IN BLUE & BLACK | STERN LADDER INCLUDED



**SPECIAL DEALS ON DECK BOATS**